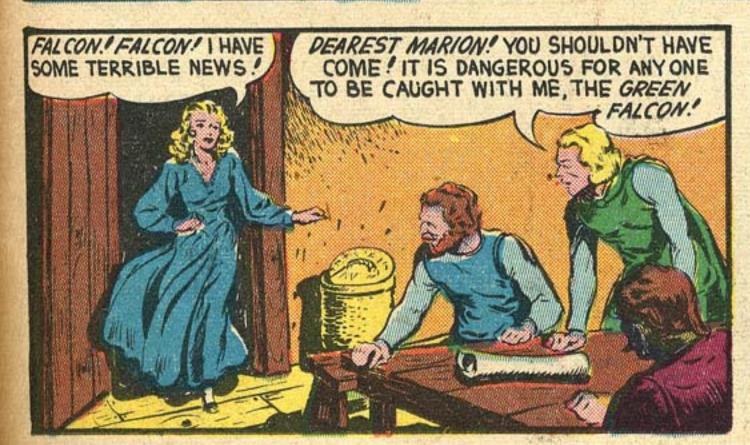

FEET!

LAND OF CALIFORNIA!

TWO ITALIAN SPIES WAY-LAID LOOP LOGAN AND TOGGED HIM - BOUND AND WEIGHTED-INTO THE WATERS OF THE NILE.. BUT LOGAN'S FAITHFUL SERVANT, CLATRA, DOVE TO LIE RESCUE.. NOW, JUST AS THE SPIES ARE ABOUT TO TAKE OFF IN THEIR SEAPLANE, LOOP AND CLATRA APPROACH THROUGH THE WATER!